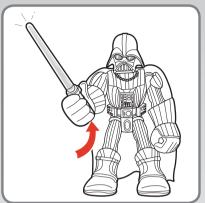

 Darth Vader<sup>™</sup> can hold lightsaber. Press the button on the bottom of Darth Vader's lightsaber to light it up!

2. Press the activation button on the Imperial Claw Droid ™ to open the clamps! Release button to close the clamps together to have the Probe Droid grab items.